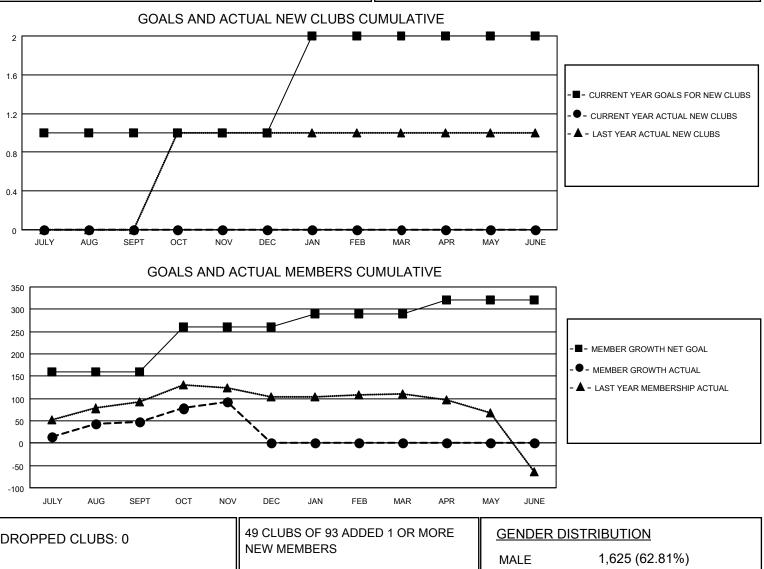

## LOCATION MALAYSIA

District 308 A2

Results as of: 11/30/2020

|                       | Club          | S         |               |                       | Mem                      | nbers                   |                                                    |  |
|-----------------------|---------------|-----------|---------------|-----------------------|--------------------------|-------------------------|----------------------------------------------------|--|
| RESULTS FOR 2020-2021 |               |           |               | RESULTS FOR 2020-2021 |                          |                         |                                                    |  |
| QUARTER               | NEW CLUB GOAL | NEW CLUBS | DROPPED CLUBS | QUARTER               | EMBER GROWTH NET<br>GOAL | MEMBER GROWTH<br>ACTUAL | DROPPED<br>MEMBERS ACTUAL<br>(including transfers) |  |
| JULY/AUG/SEPT         | 1             | 0         | 0             | JULY/AUG/SEPT         | 160                      | 120                     | 64                                                 |  |
| OCT/NOV/DEC           | 0             | 0         | 0             | OCT/NOV/DEC           | 100                      | 66                      | 16                                                 |  |
| JAN/FEB/MAR           | 1             | 0         | 0             | JAN/FEB/MAR           | 30                       | 0                       | 0                                                  |  |
| APR/MAY/JUNE          | 0             | 0         | 0             | APR/MAY/JUNE          | 30                       | 0                       | 0                                                  |  |

| DROPPED CLUBS: 0 |    | 49 CLOBS OF 95 ADDED TOR MORE | GENDER DISTRIBUTION        |                |     |
|------------------|----|-------------------------------|----------------------------|----------------|-----|
|                  |    | NEW MEMBERS                   | MALE                       | 1,625 (62.81%) |     |
|                  |    | 1                             | FEMALE                     | 962 (37.19%)   |     |
| DROPPED MEMBERS  |    |                               |                            |                |     |
| DECEASED         | 6  | CLICK HERE FOR CUMULATIVE     | TOTAL FAMILY UNIT MEMBERS  |                | 322 |
| CLUB CANCELLED   | 0  | MEMBERSHIP DATA               |                            |                | 177 |
| OTHER 74         |    |                               | FAMILY MEMBERS PAYING HALF |                | 177 |
| TOTAL            | 80 |                               |                            |                |     |
|                  |    |                               |                            |                |     |